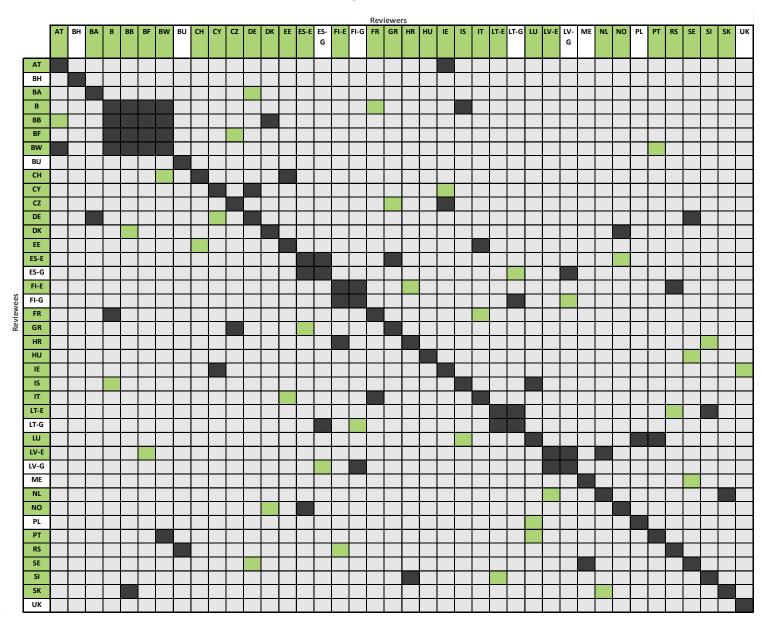

#### 1 ELECTRICITY SCHEME

This matrix sets out the reviewers for domain protocols. It shows, for instance, that Italy (IT) is reviewed by Spain (EE).

A professional reviewer will be appointed for each country, in order of cost and availability.

#### Key

- Domains in white are those who are already approved as AIB member but are still in the
  process of applying to become a Scheme Group member, have the Scheme Observer
  status or, are have no status yet.
- Black squares are those countries that the reviewer cannot review (either it is the same member, or it is the reviewee e.g., if FI reviews CH, then CH cannot review FI)