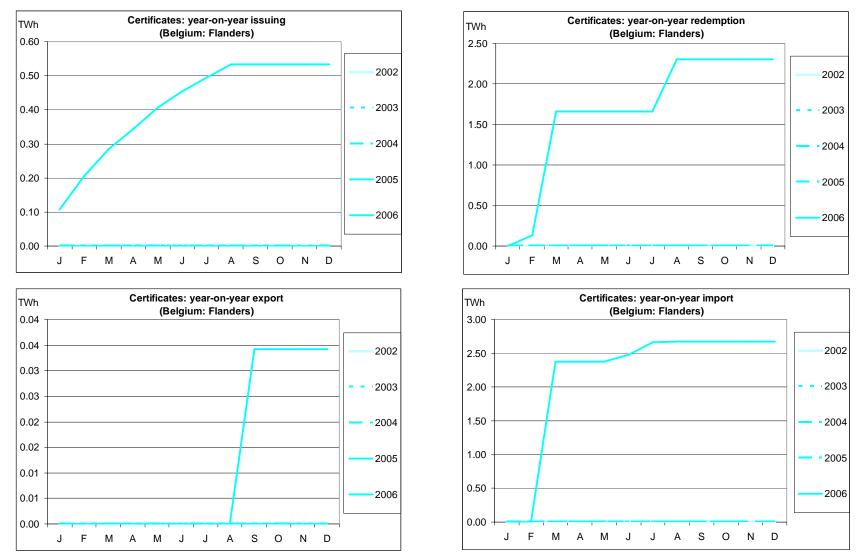

**Belgium (Flanders).** The January statistics for Flanders have been delayed until February 2007, and these statistics are therefore only valid for the period to October 2006. During this period, certificate issue continued to grow along with redemption and international trade.