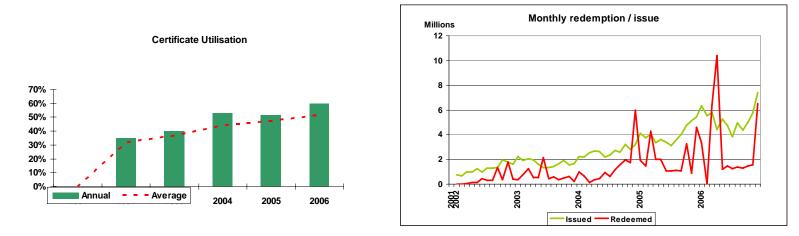

Another way of considering changing trends in technology is to consider the blend of technologies for which certificates are being issued and redeemed at any point in time. The following bar charts show that the growth in hydropower certificates is not matched by the market for these certificates – although around 90% of issued certificates are for hydropower, only 65% of the redeemed certificates are for hydropower – meaning that the demand for other forms of certificate is proportionally higher.

**Growth.** Finally, we can compare the growth in issuing, transfers and redemption: it is interesting to see that transfers have remained fairly consistent for the last three years, at a time while issuing and redemption have grown 30-50% per annum.