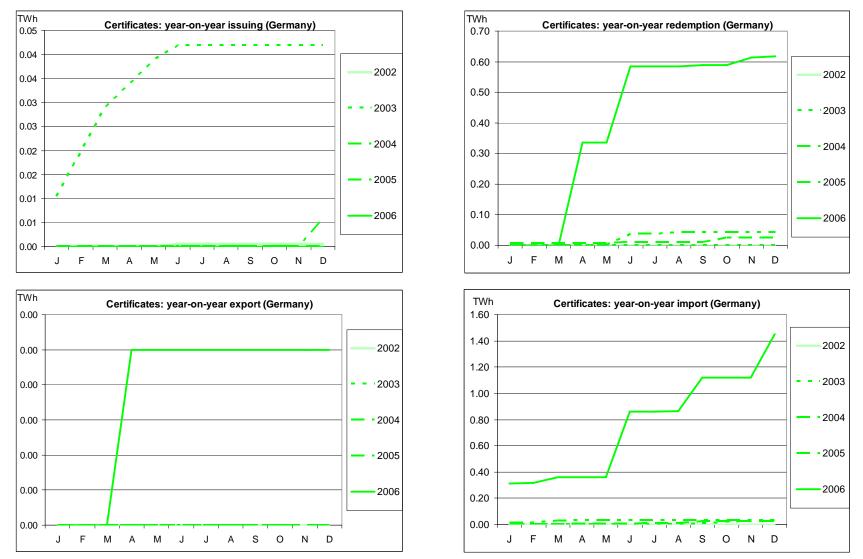

For **central Europe**, Austria issued very few certificates in 2006, but the volume of imported and redemption certificates continued to increase; Switzerland was relatively quiet this year until April, when redemption rose sharply, followed by issuing, since when there has been little activity; Germany imported and redeemed large numbers of certificates (the impact of the new Disclosure scheme has yet to be seen);.

## Year-on-year

While issuing and (to a lesser extent) international transfers continue at a higher rate in the last year, redemption has increased dramatically.

Austria has issued very few certificates this year, but the volume of redemption certificates continues to increase, mostly it seems from imported certificates, which have increased accordingly.

**France.** The French market is growing fast in issued, redeemed and imported certificates. Recently, issued certificates have fallen off, and imports are increasingly playing a role.

**Germany** has imported and redeemed large numbers of certificates. The impact of Germany recently implementing the Disclosure chapter has yet to be seen.