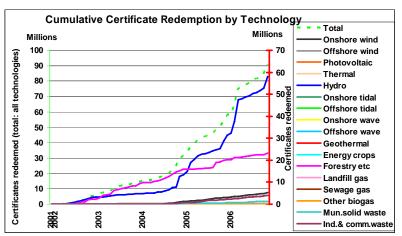

Another way of considering changing trends in technology is to consider the blend of technologies for which certificates are being issued and redeemed at any point in time. The following bar charts show that the growth in hydropower certificates is not matched by the market for these certificates – although around 90% of issued certificates are for hydropower, only 65% of the redeemed certificates are for hydropower – meaning that the demand for other forms of certificate is proportionally higher.