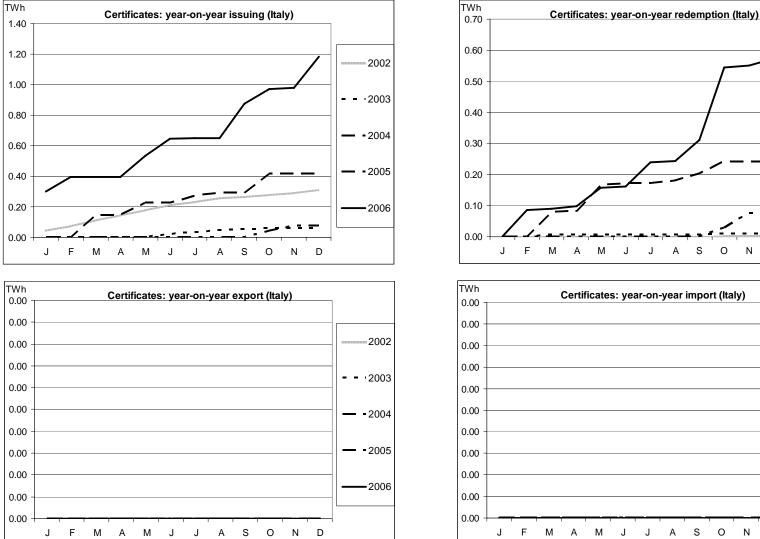

Of the **Mediterranean** countries, France is growing fast in issued, redeemed and imported certificates, although recently imports have started to replace issued certificates; the Italian market has been growing at a similar rate to the French market, but with no international transfers; Slovenia has redeemed a small number of certificates, but has otherwise been inactive for the past year; and Spanish issuing recommenced in late 2006, leading to higher redemption than in the past (international transfers await a revised Domain Protocol).

**France.** The French market is growing fast in issued, redeemed and imported certificates. Recently, issued certificates have fallen off, and imports are increasingly playing a role.

**Germany** has imported and redeemed large numbers of certificates. The impact of Germany recently implementing the Disclosure chapter has yet to be seen.

2002

- - ·2003

- 2004

- - 2005

-2006

Italy. The Italian market has been growing at a similar rate to the French market, but with no international transfers.

А Μ J J А S 0 Ν D

**Netherlands** issuing and redemption continue to grow at around the same rate as 2005, although exports are proportionately larger than in previous years and imports are a little less.