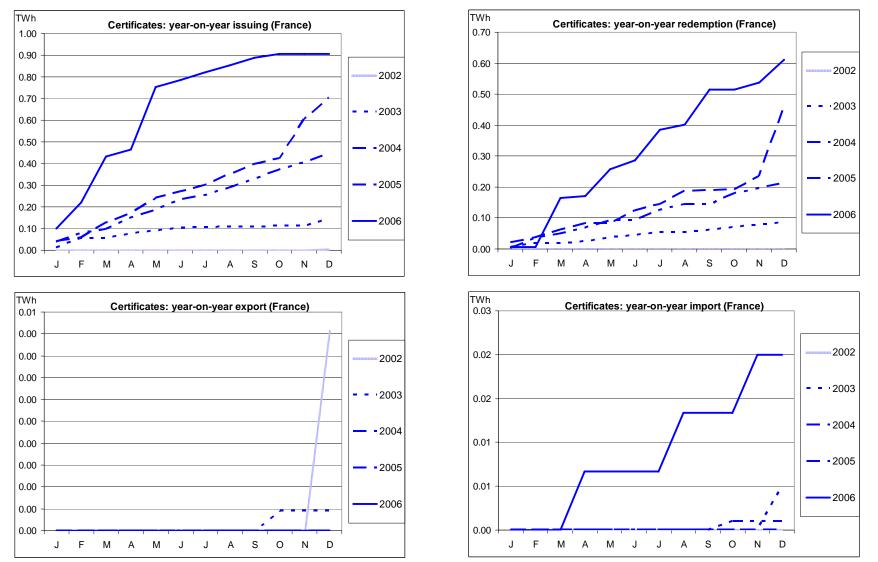

**France.** The French market is growing fast in issued, redeemed and imported certificates. Recently, issued certificates have fallen off, and imports are increasingly playing a role.

**Germany** has imported and redeemed large numbers of certificates. The impact of Germany recently implementing the Disclosure chapter has yet to be seen.