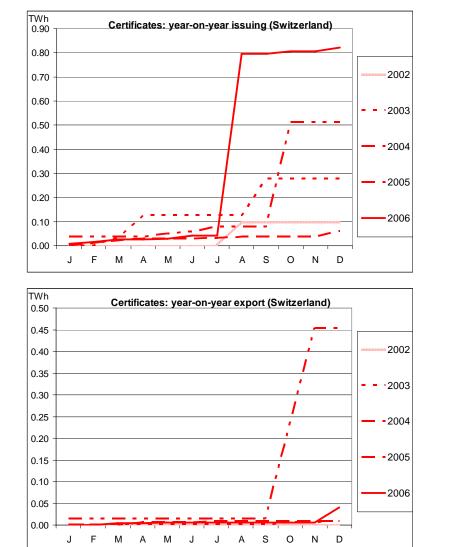

**Switzerland** was relatively quiet this year until April, when redemption rose sharply, followed by issuing, since when there has been little activity.

J

Realisation of value: The proportion of certificates that are redeemed has risen to 52% overall, and 60% this year.