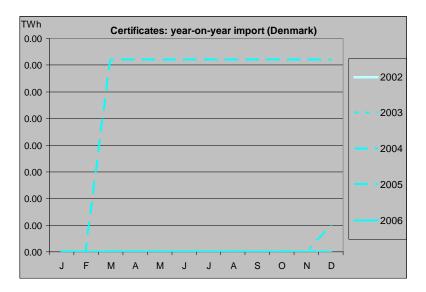

**Denmark.** Denmark continues to be a minor participant in the market, but only issuing certificates this year.

TWh Certificates: year-on-year issuing (Denmark) 0.90 0.80 2002 0.70 0.60 2003 0.50 2004 0.40 0.30 2005 0.20 2006 0.10 0.00 Μ Α S 0 N D F Μ J J J Α TWh Certificates: year-on-year export (Denmark) 0.35 0.30 2002 0.25 2003 0.20