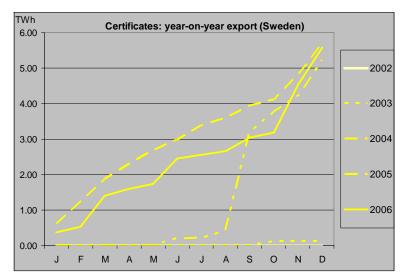

AIB-2007-Statistics-Jan v2.doc

26 January 2007

**Sweden** continues to issue more certificates than ever before, redeeming very large numbers of these but still managing to export the same amount as in previous years.