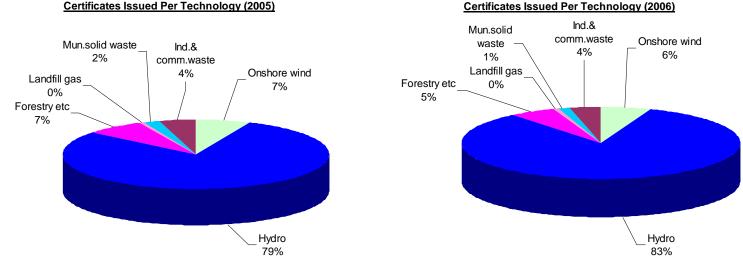

Regarding technology, hydropower and municipal solid waste continue to grow; while forestry and wind decrease diminish.

Certificates Issued Per Technology (2005)

Again comparing 2005 with 2006 to date, but this time for certificates redeemed, Sweden's redemption of a large number of certificates may reflect trading via redemption statements.

Another way of considering changing trends in technology is to consider the blend of technologies for which certificates are being issued and redeemed at any point in time. The following bar charts show that the growth in hydropower certificates is not matched by the market for these certificates – although around 90% of issued certificates are for hydropower, only 65% of the redeemed certificates are for hydropower – meaning that the demand for other forms of certificate is proportionally higher.