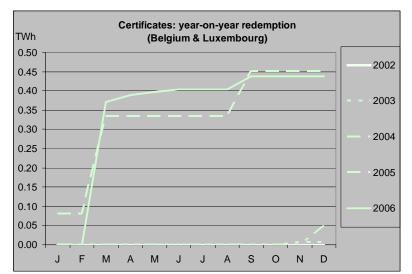

**Belgium / Luxembourg.** RECS activity, as expected, is diminishing with the promise of Wallonia commencing operations (Wallonia has now applied for AIB membership), but in the meantime eCerte continues to import and redeem certificates on behalf of the CWaPE.