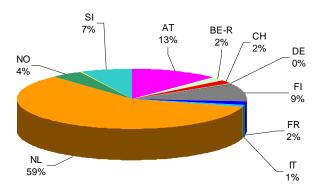

The largest exporters remain Sweden, Norway and Finland; while Austria and Netherlands and increasingly Germany remain the major importers.

## Monthly activity

The following bar charts summarise monthly issuing and redemption, clearly showing the influence on international trade of the consuming countries – Netherlands and Austria, plus Norway, Germany and Spain recently; and of the producing countries - Finland, Norway, Sweden and Netherlands, with Spain and Italy making a recent showing.