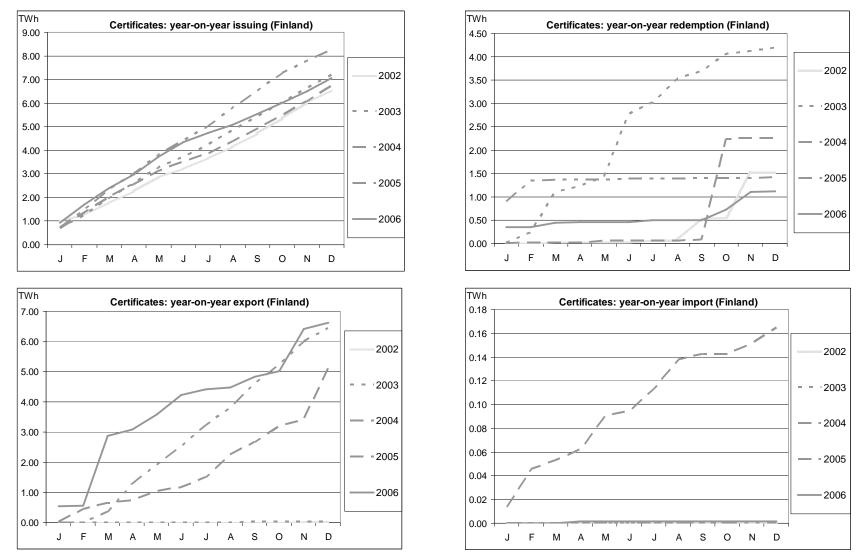

F

J

0.15

0.10

0.05

0.00

**Finland** has issued and in particular redeemed less than its usual large number of certificates, but still remains a major participant. It is exporting more than ever before - close to the 2004 total.