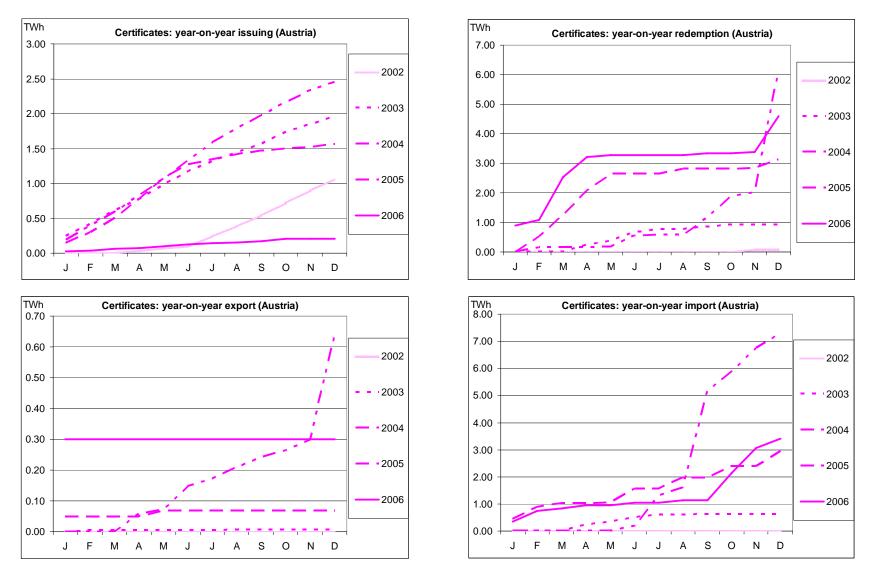

For **central Europe**, Austria issued very few certificates in 2006, but the volume of imported and redemption certificates continued to increase; Switzerland was relatively quiet this year until April, when redemption rose sharply, followed by issuing, since when there has been little activity; Germany imported and redeemed large numbers of certificates (the impact of the new Disclosure scheme has yet to be seen);.

## Year-on-year

While issuing and (to a lesser extent) international transfers continue at a higher rate in the last year, redemption has increased dramatically.

Austria has issued very few certificates this year, but the volume of redemption certificates continues to increase, mostly it seems from imported certificates, which have increased accordingly.