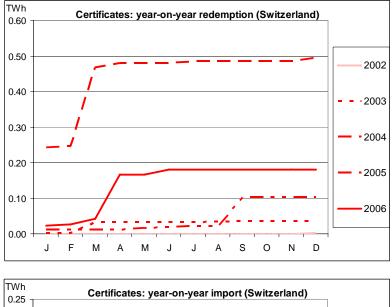

**Switzerland** was relatively quiet this year until April, when redemption rose sharply, followed by issuing, since when there has been little activity.

J

Realisation of value: The proportion of certificates that are redeemed has risen to 52% overall, and 60% this year.