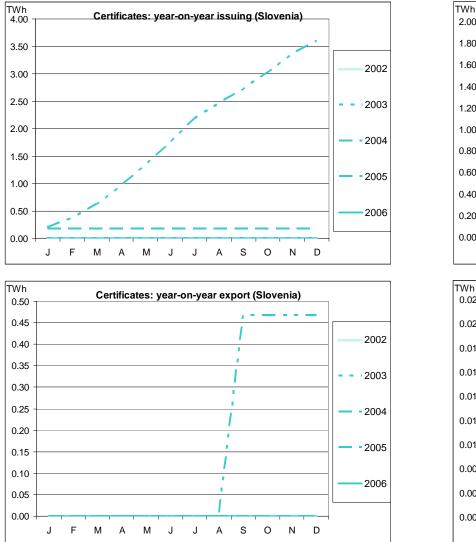

N D

**Slovenia** has redeemed a small number of certificates, but has otherwise been inactive for the past year.

**Spain** was quiet until the later part of 2006, when issuing and redemption recommenced, leading to higher redemption than at any time in the past. International transfers now await development and approval of the revised Spanish Domain Scheme (note that Spanish activity was suspended on 16 June 2006 in the absence of a PRO-compliant Domain Protocol).