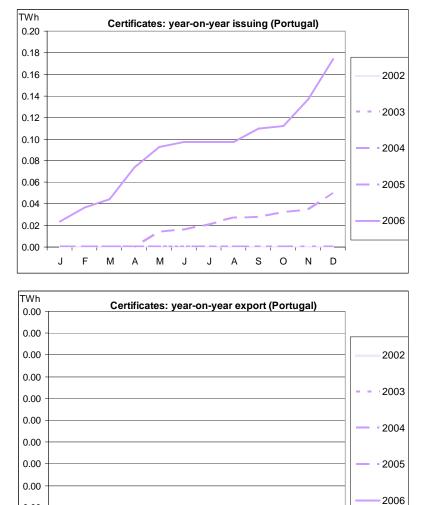

Portugal continues to issue larger numbers of certificates than in previous years, but has yet to transfer or redeem any.

MAMJJASO

J F

0.00

0.00

N D

TWh Certificates: year-on-year redemption (Slovenia) 2.00 1.80 2002 1.60 1.40 - - ·2003 1.20 1.00 2004 0.80 2005 0.60 0.40 2006 0.20 0.00