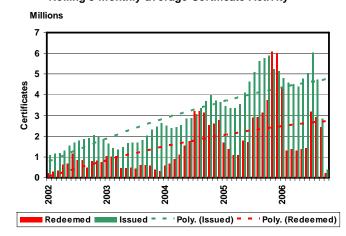

## Monthly activity

The following bar charts summarise monthly issuing and redemption, clearly showing the influence on international trade of the consuming countries – Netherlands and Austria, plus Norway, Germany and Spain recently; and of the producing countries - Finland, Norway, Sweden and Netherlands, with Spain and Italy making a recent showing.

## Year-on-year

While issuing and (to a lesser extent) international transfers continue at a higher rate in the last year, redemption has increased dramatically.

Austria has issued very few certificates this year, but the volume of redemption certificates continues to increase, mostly it seems from imported certificates, which have increased accordingly.