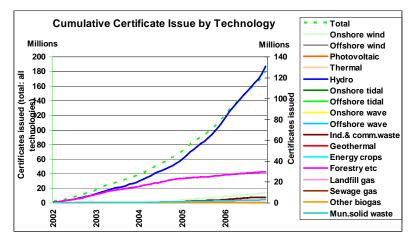

Regarding technologies, hydropower and municipal solid waste continue to grow; while forestry and wind decrease diminish. However, a smaller percentage of certificates redeemed are for hydropower than for other technologies.

Regarding technology, hydropower and municipal solid waste continue to grow; while forestry and wind decrease diminish.

Certificates Issued Per Technology (2005)

Again comparing 2005 with 2006 to date, but this time for certificates redeemed, Sweden's redemption of a large number of certificates may reflect trading via redemption statements.

## Certificates Redeemed Per Country (2005)

Overall, issuing and redemption continue to increase fairly steadily.

The volume of hydro issued and redeemed continues to increase substantially at the expense of forestry and agricultural waste, while wind and waste seem to have levelled out.