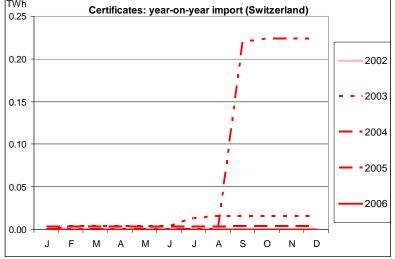

**Switzerland** was relatively quiet this year until April, when redemption rose sharply, followed by issuing, since when there has been little activity.

J

Realisation of value: The proportion of certificates that are redeemed has risen to 52% overall, and 60% this year.