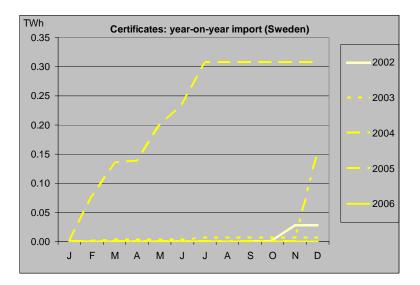

AIB-2007-Statistics-Jan v2.doc

26 January 2007

**Sweden** continues to issue more certificates than ever before, redeeming very large numbers of these but still managing to export the same amount as in previous years.