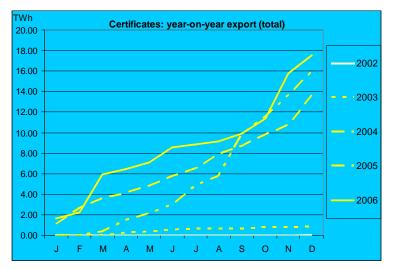

The largest exporters remain Sweden, Norway and Finland; while Austria and Netherlands and increasingly Germany remain the major importers. Interestingly, transfers have stayed fairly constant for the last three years, at a time while issuing and redemption have grown 30-50% per annum.

The largest exporters remain Sweden, Norway and Finland; while Austria and Netherlands and increasingly Germany remain the major importers.

## Year-on-year

While issuing and (to a lesser extent) international transfers continue at a higher rate in the last year, redemption has increased dramatically.

Austria has issued very few certificates this year, but the volume of redemption certificates continues to increase, mostly it seems from imported certificates, which have increased accordingly.