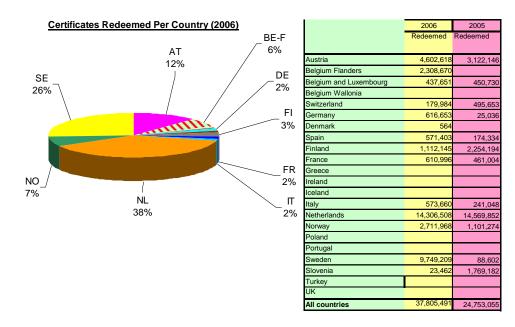

Otherwise, Netherlands and Austria remain the two major redeeming countries; and Norway, Belgium, France, Germany, Italy and Spain are redeeming an increasing number of certificates. Conversely, Slovenia has virtually ceased redeeming, and redemption in Finland has decreased sharply.

## Certificates Redeemed Per Country (2005)

Overall, issuing and redemption continue to increase fairly steadily.

The volume of hydro issued and redeemed continues to increase substantially at the expense of forestry and agricultural waste, while wind and waste seem to have levelled out.