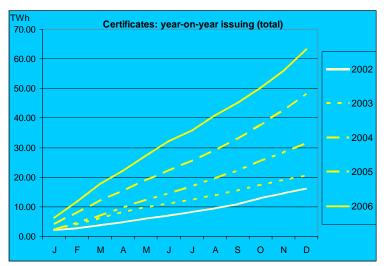

## Year-on-year

While issuing and (to a lesser extent) international transfers continue at a higher rate in the last year, redemption has increased dramatically.

Austria has issued very few certificates this year, but the volume of redemption certificates continues to increase, mostly it seems from imported certificates, which have increased accordingly.

**Growth.** Finally, we can compare the growth in issuing, transfers and redemption: it is interesting to see that transfers have remained fairly consistent for the last three years, at a time while issuing and redemption have grown 30-50% per annum.