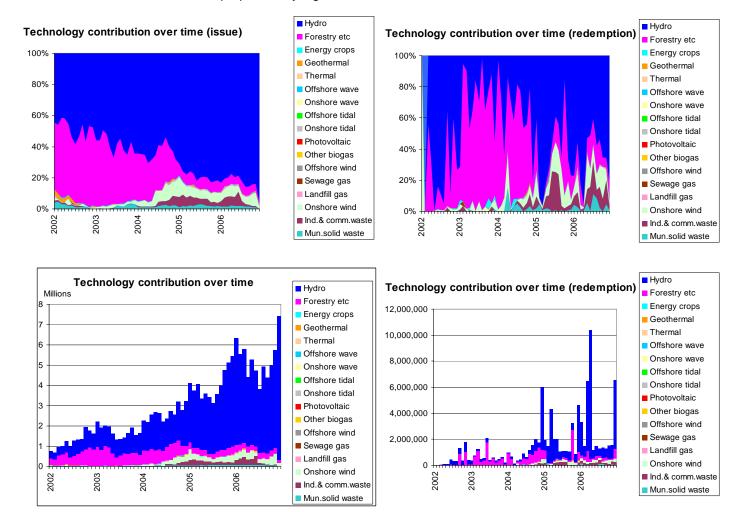

Regarding technologies, hydropower and municipal solid waste continue to grow; while forestry and wind decrease diminish. However, a smaller percentage of certificates redeemed are for hydropower than for other technologies.

Regarding technology, hydropower and municipal solid waste continue to grow; while forestry and wind decrease diminish.

Certificates Issued Per Technology (2005)

Again comparing 2005 with 2006 to date, but this time for certificates redeemed, Sweden's redemption of a large number of certificates may reflect trading via redemption statements.

## Certificates Redeemed Per Country (2005)

Overall, issuing and redemption continue to increase fairly steadily.

The volume of hydro issued and redeemed continues to increase substantially at the expense of forestry and agricultural waste, while wind and waste seem to have levelled out.

Another way of considering changing trends in technology is to consider the blend of technologies for which certificates are being issued and redeemed at any point in time. The following bar charts show that the growth in hydropower certificates is not matched by the market for these certificates – although around 90% of issued certificates are for hydropower, only 65% of the redeemed certificates are for hydropower – meaning that the demand for other forms of certificate is proportionally higher.