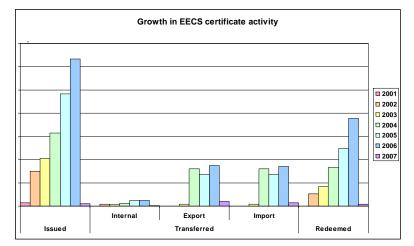

The largest exporters remain Sweden, Norway and Finland; while Austria and Netherlands and increasingly Germany remain the major importers. Interestingly, transfers have stayed fairly constant for the last three years, at a time while issuing and redemption have grown 30-50% per annum.

**Growth.** Finally, we can compare the growth in issuing, transfers and redemption: it is interesting to see that transfers have remained fairly consistent for the last three years, at a time while issuing and redemption have grown 30-50% per annum.