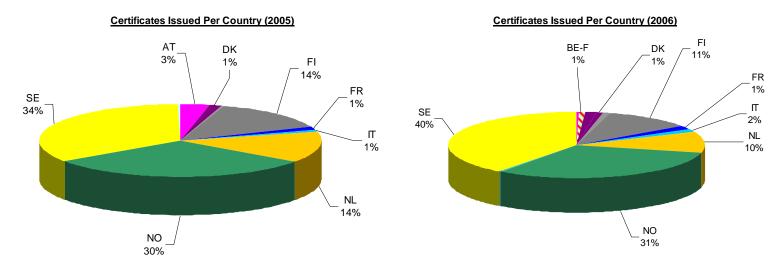

The tables above display issue and redemption statistics for each year to date, and for 2001-7 in total. These, and the following charts, show that volumes issued and transferred continue to increase at a greater rate during 2006 than in previous years, while redemption increased markedly to 60% of all issued certificates.

Comparing 2005 with 2006, the major certificate issuing countries remain Norway and Sweden, then Finland and Netherlands (which are both diminishing as issuers). However, the position of Austria has been replaced by Belgium (Flanders).

Regarding technology, hydropower and municipal solid waste continue to grow; while forestry and wind decrease diminish.

Certificates Issued Per Technology (2005)

Again comparing 2005 with 2006 to date, but this time for certificates redeemed, Sweden's redemption of a large number of certificates may reflect trading via redemption statements.

Otherwise, Netherlands and Austria remain the two major redeeming countries; and Norway, Belgium, France, Germany, Italy and Spain are redeeming an increasing number of certificates. Conversely, Slovenia has virtually ceased redeeming, and redemption in Finland has decreased sharply.