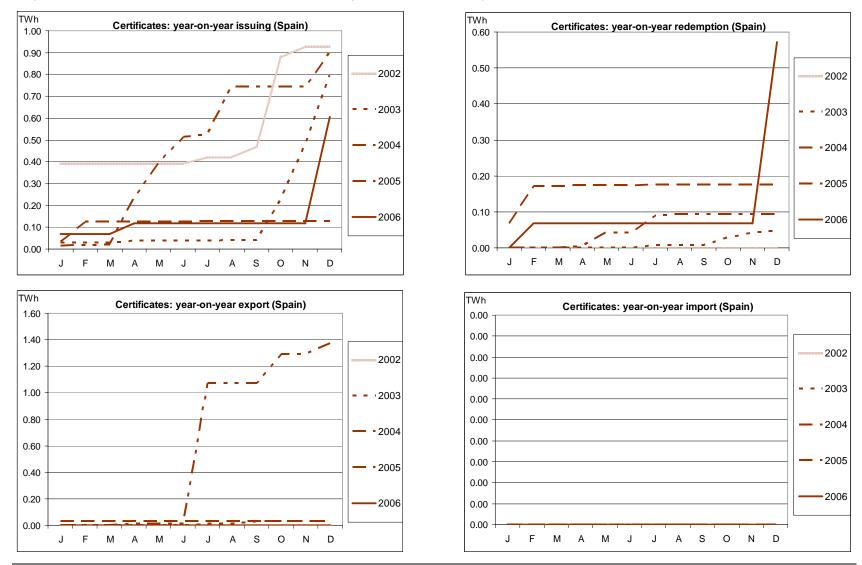

## Year-on-year

While issuing and (to a lesser extent) international transfers continue at a higher rate in the last year, redemption has increased dramatically.

Austria has issued very few certificates this year, but the volume of redemption certificates continues to increase, mostly it seems from imported certificates, which have increased accordingly.

**France.** The French market is growing fast in issued, redeemed and imported certificates. Recently, issued certificates have fallen off, and imports are increasingly playing a role.

**Germany** has imported and redeemed large numbers of certificates. The impact of Germany recently implementing the Disclosure chapter has yet to be seen.

**Norway** continues to issue, export and redeem certificates at a higher rate than ever before. Imports are negligible, as is to be expected with a predominantly renewable national portfolio.

AIB-2007-Statistics-Jan v2.doc

AIB-2007-Statistics-Jan v2.doc

26 January 2007

**Sweden** continues to issue more certificates than ever before, redeeming very large numbers of these but still managing to export the same amount as in previous years.

**Switzerland** was relatively quiet this year until April, when redemption rose sharply, followed by issuing, since when there has been little activity.

J

Realisation of value: The proportion of certificates that are redeemed has risen to 52% overall, and 60% this year.