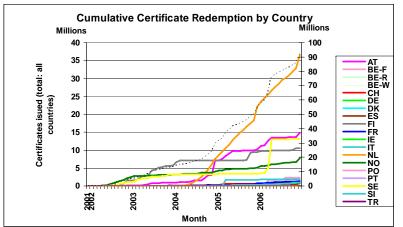

Otherwise, Netherlands and Austria remain the two major redeeming countries; and Norway, Belgium, France, Germany, Italy and Spain are redeeming an increasing number of certificates. Conversely, Slovenia has virtually ceased redeeming, and redemption in Finland has decreased sharply.

## Certificates Redeemed Per Country (2005)

Overall, issuing and redemption continue to increase fairly steadily.

The volume of hydro issued and redeemed continues to increase substantially at the expense of forestry and agricultural waste, while wind and waste seem to have levelled out.