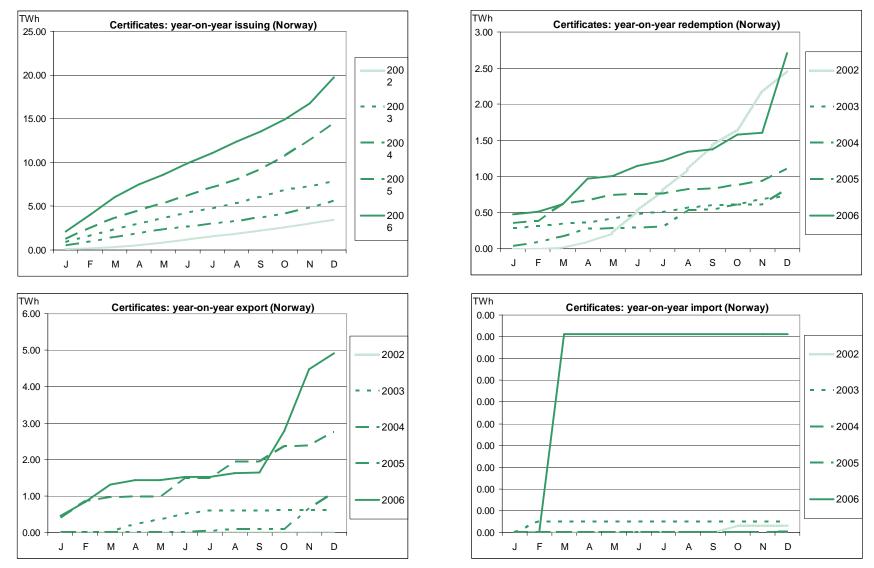

**Norway** continues to issue, export and redeem certificates at a higher rate than ever before. Imports are negligible, as is to be expected with a predominantly renewable national portfolio.

AIB-2007-Statistics-Jan v2.doc