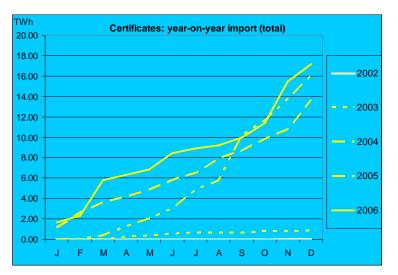

The largest exporters remain Sweden, Norway and Finland; while Austria and Netherlands and increasingly Germany remain the major importers. Interestingly, transfers have stayed fairly constant for the last three years, at a time while issuing and redemption have grown 30-50% per annum.

The largest exporters remain Sweden, Norway and Finland; while Austria and Netherlands and increasingly Germany remain the major importers.

## Year-on-year

While issuing and (to a lesser extent) international transfers continue at a higher rate in the last year, redemption has increased dramatically.

Austria has issued very few certificates this year, but the volume of redemption certificates continues to increase, mostly it seems from imported certificates, which have increased accordingly.