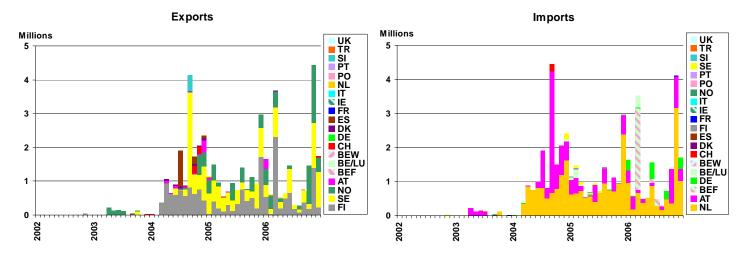

The largest exporters remain Sweden, Norway and Finland; while Austria and Netherlands and increasingly Germany remain the major importers. Interestingly, transfers have stayed fairly constant for the last three years, at a time while issuing and redemption have grown 30-50% per annum.

The largest exporters remain Sweden, Norway and Finland; while Austria and Netherlands and increasingly Germany remain the major importers.

## Monthly activity

The following bar charts summarise monthly issuing and redemption, clearly showing the influence on international trade of the consuming countries – Netherlands and Austria, plus Norway, Germany and Spain recently; and of the producing countries - Finland, Norway, Sweden and Netherlands, with Spain and Italy making a recent showing.

**Growth.** Finally, we can compare the growth in issuing, transfers and redemption: it is interesting to see that transfers have remained fairly consistent for the last three years, at a time while issuing and redemption have grown 30-50% per annum.