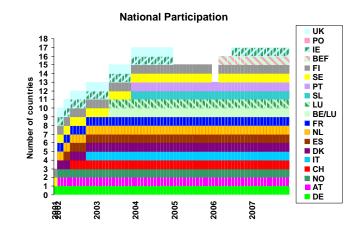

Membership continues to grow, with Flanders joining, Ireland rejoining and Wallonia having applied for membership for 2007. Also in 2006, Grexel took over as issuing body for Finland and Sweden from Fingrid and Svenska Kraftnat.

**Membership** continues to grow, with Flanders joining, Ireland rejoining and Wallonia having applied for membership for 2007. Note that there was a short gap between Fingrid and Svenska Kraftnat ceasing membership, and Grexel taking over their roles.