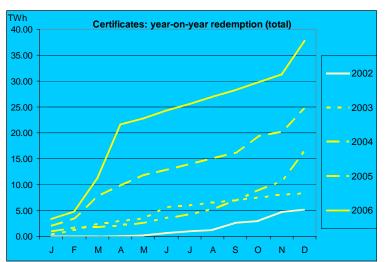

## Summary<sup>1</sup>

Volumes issued and transferred continue to increase at a greater rate during 2006 than in previous years, while redemption increased markedly to 60% of all issued certificates. The major certificate issuing countries remain Norway and Sweden, then Finland and Netherlands (which are both diminishing as issuers). However, the position of Austria as a major issuer is being replaced by Belgium (Flanders). Netherlands and Austria remain the two major redeeming countries; and Norway, Belgium, France, Germany, Italy and Spain are redeeming an increasing number of certificates. Conversely, Slovenia has virtually ceased redeeming, and redemption in Finland has decreased sharply.

The tables above display issue and redemption statistics for each year to date, and for 2001-7 in total. These, and the following charts, show that volumes issued and transferred continue to increase at a greater rate during 2006 than in previous years, while redemption increased markedly to 60% of all issued certificates.

## Year-on-year

While issuing and (to a lesser extent) international transfers continue at a higher rate in the last year, redemption has increased dramatically.

Austria has issued very few certificates this year, but the volume of redemption certificates continues to increase, mostly it seems from imported certificates, which have increased accordingly.