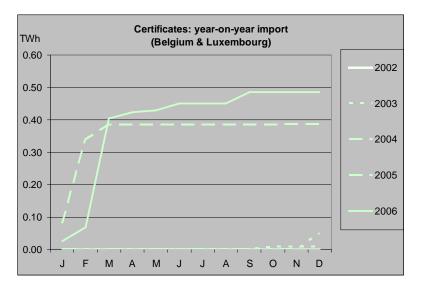

**Belgium / Luxembourg.** RECS activity, as expected, is diminishing with the promise of Wallonia commencing operations (Wallonia has now applied for AIB membership), but in the meantime eCerte continues to import and redeem certificates on behalf of the CWaPE.