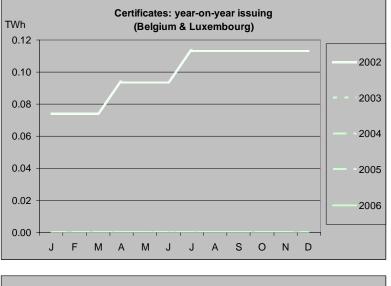

**Belgium / Luxembourg.** RECS activity, as expected, is diminishing with the promise of Wallonia commencing operations (Wallonia has now applied for AIB membership), but in the meantime eCerte continues to import and redeem certificates on behalf of the CWaPE.