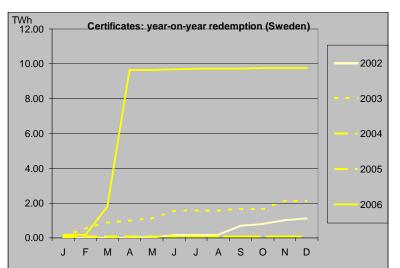

AIB-2007-Statistics-Jan v2.doc

26 January 2007

**Sweden** continues to issue more certificates than ever before, redeeming very large numbers of these but still managing to export the same amount as in previous years.