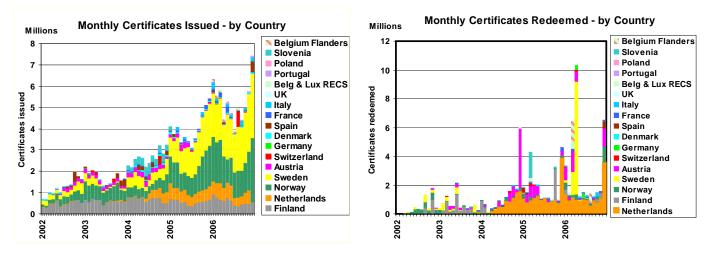

## Monthly activity

The following bar charts summarise monthly issuing and redemption, clearly showing the influence on international trade of the consuming countries – Netherlands and Austria, plus Norway, Germany and Spain recently; and of the producing countries - Finland, Norway, Sweden and Netherlands, with Spain and Italy making a recent showing.