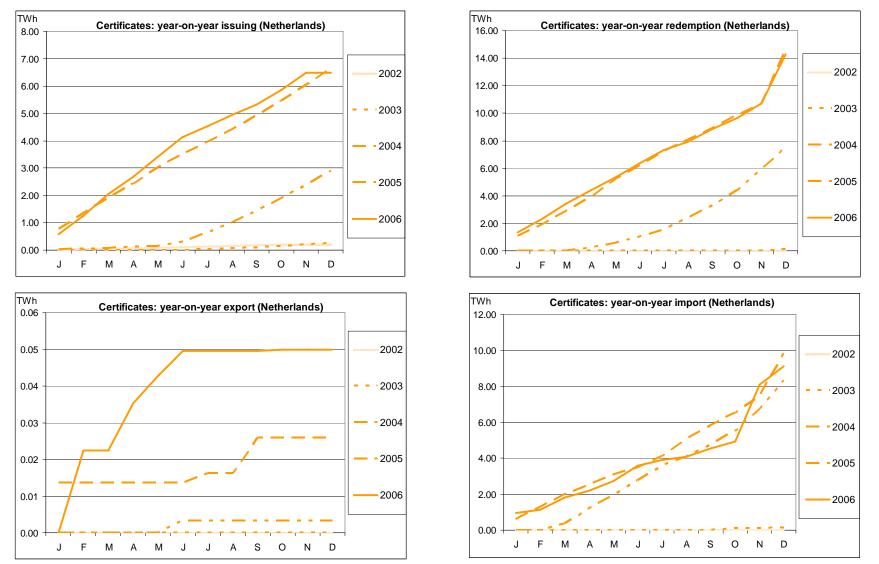

2002

- - ·2003

- 2004

- - 2005

-2006

Italy. The Italian market has been growing at a similar rate to the French market, but with no international transfers.

А Μ J J А S 0 Ν D

**Netherlands** issuing and redemption continue to grow at around the same rate as 2005, although exports are proportionately larger than in previous years and imports are a little less.