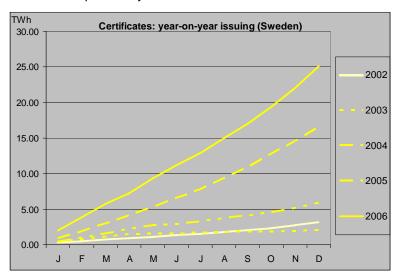

AIB-2007-Statistics-Jan v2.doc

26 January 2007

**Sweden** continues to issue more certificates than ever before, redeeming very large numbers of these but still managing to export the same amount as in previous years.