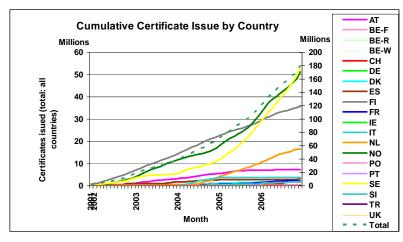

The tables above display issue and redemption statistics for each year to date, and for 2001-7 in total. These, and the following charts, show that volumes issued and transferred continue to increase at a greater rate during 2006 than in previous years, while redemption increased markedly to 60% of all issued certificates.

Comparing 2005 with 2006, the major certificate issuing countries remain Norway and Sweden, then Finland and Netherlands (which are both diminishing as issuers). However, the position of Austria has been replaced by Belgium (Flanders).

The largest exporters remain Sweden, Norway and Finland; while Austria and Netherlands and increasingly Germany remain the major importers.